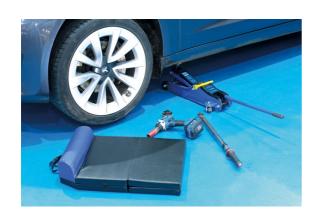

## **Low Entry Trolley Jack - 2 Tonne**

A low profile trolley jack, with a 2 tonne lifting capacity and a lifting range of 85mm to 385mm, ideal for use on sports cars and lowered vehicles. It features hard wearing steel castors, a removable pumping handle, and is fitted with a carry handle for ease of transportation. Suitable for use by the home or professional mechanic.