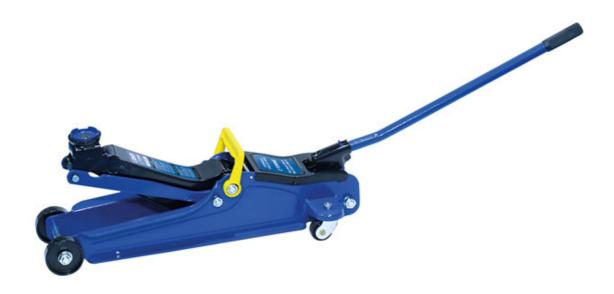

## **Low Entry Trolley Jack - 2 Tonne**

A low profile trolley jack, with a 2 tonne lifting capacity and a lifting range of 85mm to 385mm, ideal for use on sports cars and lowered vehicles. It features hard wearing steel castors, a removable pumping handle, and is fitted with a carry handle for ease of transportation. Suitable for use by the home or professional mechanic.

## **Additional Information**

- Min height: 85mm. Max height: 385mm.
- Size: 563 x 221 x 133mm. Weight: 12kg.
- Features steel castors, removable 1-piece pumping handle & carry handle.
- CE & GS compliant. NOTE: Always use in conjuction with axle stands.
- Other sizes also available, please see Part No. 8835 (Compact 2 Tonne), 8837 (Low Profile 2.5 Tonne), 8838 (Low Profile 3.5 Tonne), 8839 (Low Profile 4 Tonne).